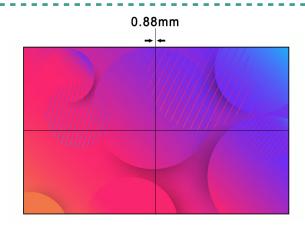

## **FEATURES**

- The IPS hard screen is clear, fluid and realistic, significantly reducing eye irritation
- The color is true, the picture is bright ,saturated and natural
- Narrow frame design, splicing gap 0.88mm & 1.8mm & 3.5mm, more outstanding appearance, and suitable for large splicing wall applications
- It adopts an anti-interference metal shell, has no radiation, and provides good heat dissipation
- Support HDMI,DVI,VGA,USB and other signal input, monitoring image more clear, suitable for a variety
  of professional applications
- Use automatic color and image enhancement processor, picture quality optimization, fine detail display Processing
- 24/7 application design
- Support USB flash drive quick software upgrade
- Compliant with R Ohs standard, caring for the environment
- · Long time without failure, low maintenance cost
- Low power consumption and low calorific value

#### **Small Pitch Bezel**

Narrow bezel design, 0.88mm&1.8mm&3.5mm three different bezels, suitable for most different scenarios.