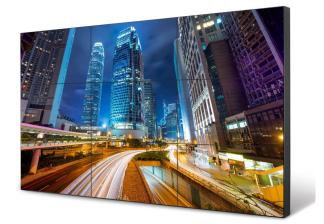

## 

LCD video wall is a large display composed of multiple LCD panels tiled together to form a single screen. These video walls are capable of displaying high-resolution images and videos with exceptional clarity and brightness, making them ideal for a wide range of applications, including advertising, education, entertainment, and surveillance. LCD video walls come in a variety of sizes and configurations, from small 2x2 setups to massive installations comprising dozens of panels. They offer an immersive viewing experience, making them popular in public spaces, conference rooms, and command centers. LCD video walls have revolutionized the way businesses and organizations present information and communicate with their audiences.