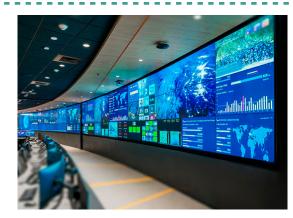

#### Large Size Display

The LCD screen can form a large-size video wall, which is suitable for long-distance and large-area display content application scenarios, such as command centers, exhibition halls, conference rooms, etc.